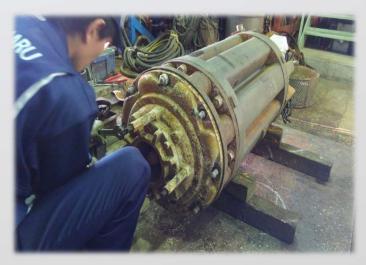

## Maintenance for Sales of the Recondition Pumps

Start with removing the dirt with shot-blast machine.

Disassemble every parts and check inside to inspect wear parts.

Restore motor shaft and stator coil.
Check every defection to satisfy customer's needs.

Paint with antirust coating, and Change lubricant oil.
Every parts are well inspected by the skilled engineers.

Check the performance with the test device after the completion of assembly and ready to delivery to the clients.

FUJIMARU break trough conventional idea of the pumps. By modifying standard pumps and restoring recondition pumps, we inspire new ideas to you.