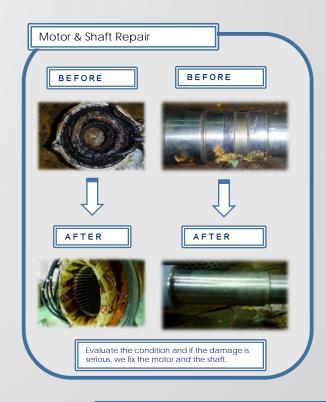

## Maintenance for Sales of the Recondition Pumps

Start with removing the dirt with shot-blast machine.

Disassemble every parts and check inside to inspect wear parts.

Restore motor shaft and stator coil.
Check every defection to satisfy customer's needs.

Paint with antirust coating, and Change lubricant oil.
Every parts are well inspected by the skilled engineers.

Check the performance with the test device after the completion of assembly and ready to delivery to the clients.