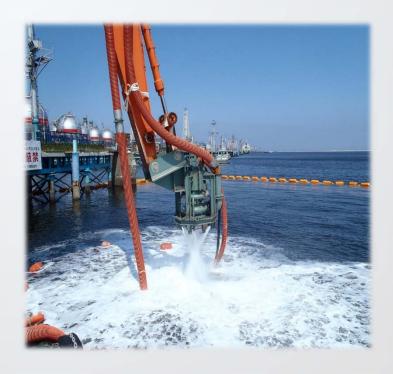

### **Dredging**

#### Description

- Jet-Ring device enhances dredging work, and improves efficiently and lead to less spending.
- The device make loosen hard-slurry, sands, gravels by making jet-stream.

We provide you the best service to make custom-made Jet-Ring.
 by having your request.