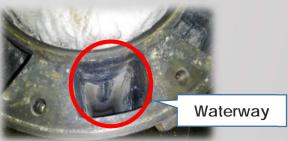

#### Description

- Jet-Ring device enhances dredging work, and improves efficiently and lead to less spending.
- The device make loosen hard-slurry, sands, gravels by making jet-stream.

We provide you the best service to make custom-made Jet-Ring.
 by having your request.