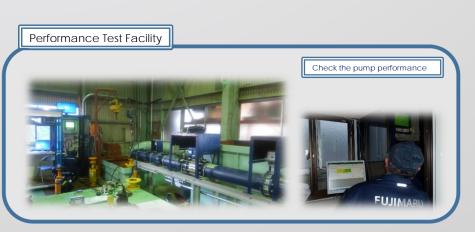

Paint with antirust coating, and Change lubricant oil.
Every parts are well inspected by the skilled engineers.

Check the performance with the test device after the completion of assembly and ready to delivery to the clients.