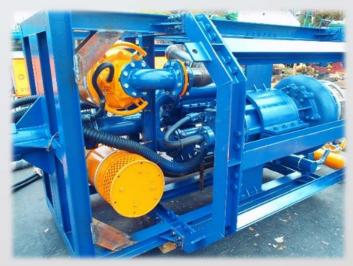

### **Dredging**

#### Description

- Jet-Ring device enhances dredging work, and improves efficiently and lead to less spending.
- The device make loosen hard-slurry, sands, gravels by making jet-stream.

We provide you the best service to make custom-made Jet-Ring.
 by having your request.