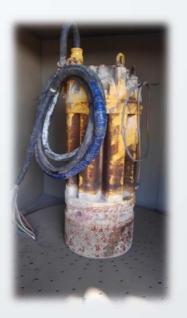

## Maintenance for Sales of the Recondition Pumps

Start with removing the dirt with shot-blast machine.

Disassemble every parts and check inside to inspect wear parts.

Restore motor shaft and stator coil.
Check every defection to satisfy customer's needs.