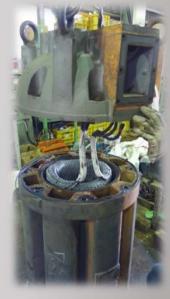

## Maintenance for Sales of the Recondition Pumps

Start with removing the dirt with shot-blast machine.

Disassemble every parts and check inside to inspect wear parts.

Restore motor shaft and stator coil.
Check every defection to satisfy customer's needs.

Paint with antirust coating, and Change lubricant oil.
Every parts are well inspected by the skilled engineers.

Check the performance with the test device after the completion of assembly and ready to delivery to the clients.