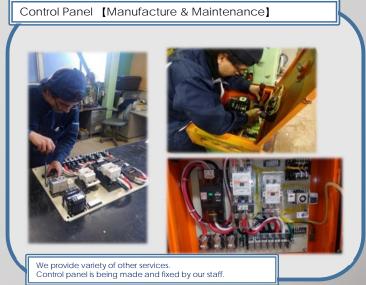

FUJIMARU break trough conventional idea of the pumps. By modifying standard pumps and restoring recondition pumps, we inspire new ideas to you.