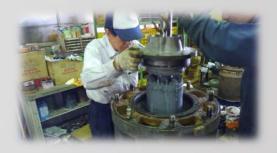

## Maintenance for Sales of the Recondition Pumps

Start with removing the dirt with shot-blast machine.

Disassemble every parts and check inside to inspect wear parts.

Restore motor shaft and stator coil.
Check every defection to satisfy customer's needs.

Paint with antirust coating, and Change lubricant oil.
Every parts are well inspected by the skilled engineers.

Check the performance with the test device after the completion of assembly and ready to delivery to the clients.