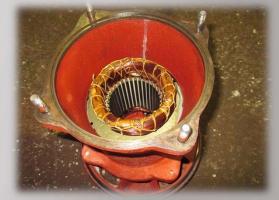

## Maintenance for Sales of the Recondition Pumps

Start with removing the dirt with shot-blast machine.

Disassemble every parts and check inside to inspect wear parts.

Restore motor shaft and stator coil.
Check every defection to satisfy customer's needs.

Paint with antirust coating, and Change lubricant oil.
Every parts are well inspected by the skilled engineers.

Check the performance with the test device after the completion of assembly and ready to delivery to the clients.