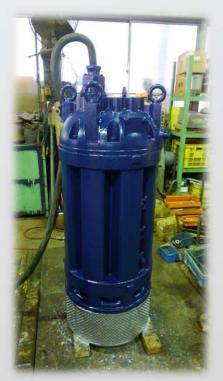

## Maintenance for Sales of the Recondition Pumps

Start with removing the dirt with shot-blast machine.

Disassemble every parts and check inside to inspect wear parts.

Restore motor shaft and stator coil.
Check every defection to satisfy customer's needs.

Paint with antirust coating, and Change lubricant oil.
Every parts are well inspected by the skilled engineers.

Check the performance with the test device after the completion of assembly and ready to delivery to the clients.