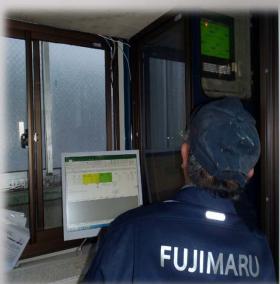

Paint with antirust coating, and Change lubricant oil.
Every parts are well inspected by the skilled engineers.

Check the performance with the test device after the completion of assembly and ready to delivery to the clients.