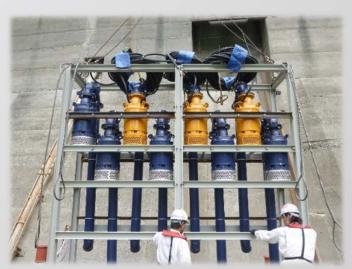

### **Dredging**

#### Description

- Jet-Ring device enhances dredging work, and improves efficiently and lead to less spending.
- The device make loosen hard-slurry, sands, gravels by making jet-stream.

We provide you the best service to make custom-made Jet-Ring.
 by having your request.