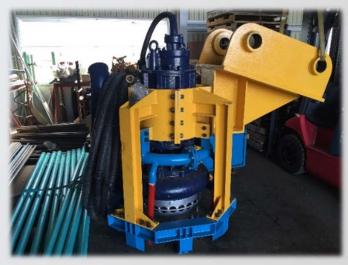

#### Description

- Jet-Ring device enhances dredging work, and improves efficiently and lead to less spending.
- The device make loosen hard-slurry, sands, gravels by making jet-stream.

We provide you the best service to make custom-made Jet-Ring.
 by having your request.