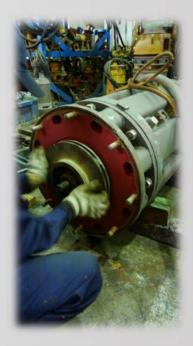

## Maintenance for Sales of the Recondition Pumps

Start with removing the dirt with shot-blast machine.

Disassemble every parts and check inside to inspect wear parts.

Restore motor shaft and stator coil.
Check every defection to satisfy customer's needs.

Paint with antirust coating, and Change lubricant oil.
Every parts are well inspected by the skilled engineers.

Check the performance with the test device after the completion of assembly and ready to delivery to the clients.