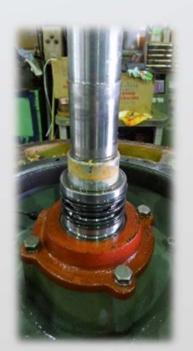

## Maintenance for Sales of the Recondition Pumps

Start with removing the dirt with shot-blast machine.

Disassemble every parts and check inside to inspect wear parts.

Restore motor shaft and stator coil.
Check every defection to satisfy customer's needs.

Paint with antirust coating, and Change lubricant oil.
Every parts are well inspected by the skilled engineers.

Check the performance with the test device after the completion of assembly and ready to delivery to the clients.