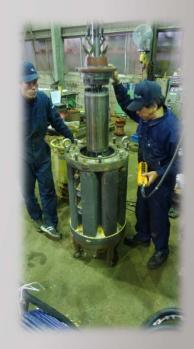

## Maintenance for Sales of the Recondition Pumps

Start with removing the dirt with shot-blast machine.

Disassemble every parts and check inside to inspect wear parts.

Restore motor shaft and stator coil.
Check every defection to satisfy customer's needs.

Paint with antirust coating, and Change lubricant oil.
Every parts are well inspected by the skilled engineers.

Check the performance with the test device after the completion of assembly and ready to delivery to the clients.