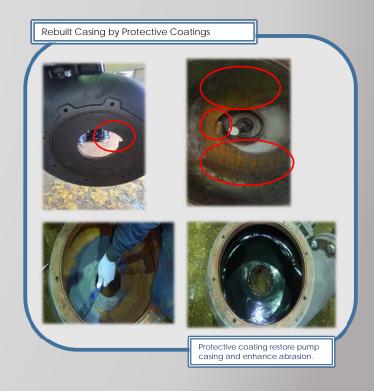

## Maintenance for Sales of the Recondition Pumps

Start with removing the dirt with shot-blast machine.

Disassemble every parts and check inside to inspect wear parts.

Restore motor shaft and stator coil.
Check every defection to satisfy customer's needs.

Paint with antirust coating, and Change lubricant oil.
Every parts are well inspected by the skilled engineers.

Check the performance with the test device after the completion of assembly and ready to delivery to the clients.