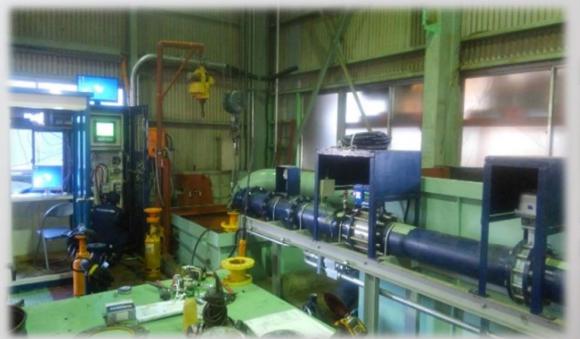

Paint with antirust coating, and Change lubricant oil.
Every parts are well inspected by the skilled engineers.

Check the performance with the test device after the completion of assembly and ready to delivery to the clients.