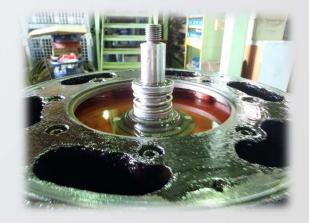

#### Description

- Jet-Ring device enhances dredging work, and improves efficiently and lead to less spending.
- The device make loosen hard-slurry, sands, gravels by making jet-stream.

We provide you the best service to make custom-made Jet-Ring.
 by having your request.