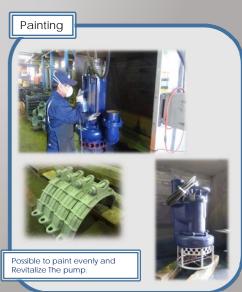

Paint with antirust coating, and Change lubricant oil.
Every parts are well inspected by the skilled engineers.

Check the performance with the test device after the completion of assembly and ready to delivery to the clients.