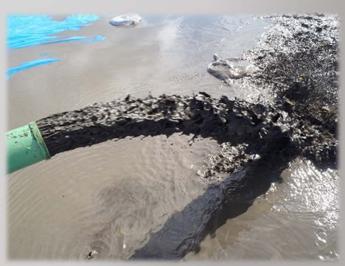

### **Dredging**

#### Description

- Jet-Ring device enhances dredging work, and improves efficiently and lead to less spending.
- The device make loosen hard-slurry, sands, gravels by making jet-stream.

We provide you the best service to make custom-made Jet-Ring.
 by having your request.