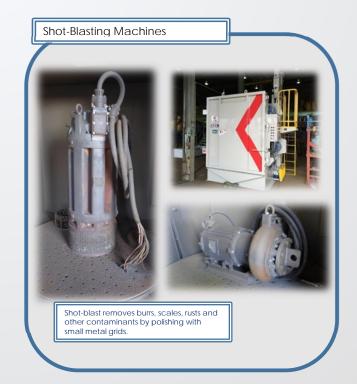

## Maintenance for Sales of the Recondition Pumps

Start with removing the dirt with shot-blast machine.

Disassemble every parts and check inside to inspect wear parts.

Restore motor shaft and stator coil.
Check every defection to satisfy customer's needs.