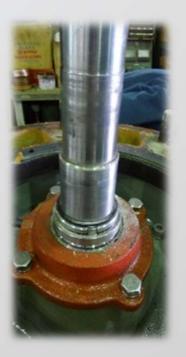

## Maintenance for Sales of the Recondition Pumps

Start with removing the dirt with shot-blast machine.

Disassemble every parts and check inside to inspect wear parts.

Restore motor shaft and stator coil.
Check every defection to satisfy customer's needs.

Paint with antirust coating, and Change lubricant oil.
Every parts are well inspected by the skilled engineers.

Check the performance with the test device after the completion of assembly and ready to delivery to the clients.