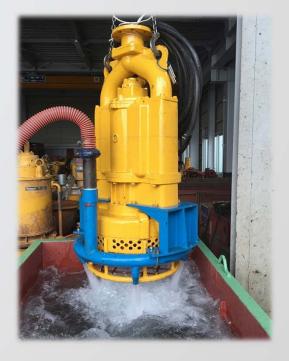

### **Dredging**

#### Description

- Jet-Ring device enhances dredging work, and improves efficiently and lead to less spending.
- The device make loosen hard-slurry, sands, gravels by making jet-stream.

We provide you the best service to make custom-made Jet-Ring.
 by having your request.