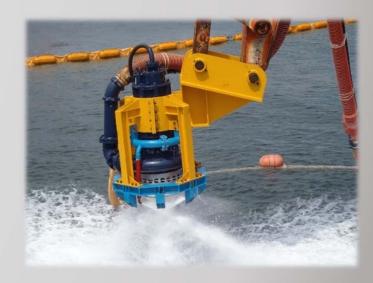

#### Description

- Jet-Ring device enhances dredging work, and improves efficiently and lead to less spending.
- The device make loosen hard-slurry, sands, gravels by making jet-stream.

We provide you the best service to make custom-made Jet-Ring.
 by having your request.