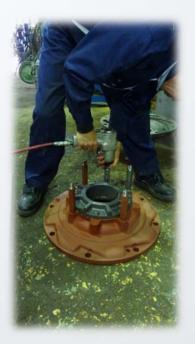

## Maintenance for Sales of the Recondition Pumps

Start with removing the dirt with shot-blast machine.

Disassemble every parts and check inside to inspect wear parts.

Restore motor shaft and stator coil.
Check every defection to satisfy customer's needs.

Paint with antirust coating, and Change lubricant oil.
Every parts are well inspected by the skilled engineers.

Check the performance with the test device after the completion of assembly and ready to delivery to the clients.