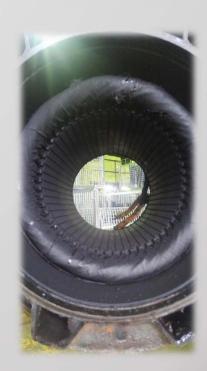

## Maintenance for Sales of the Recondition Pumps

Start with removing the dirt with shot-blast machine.

Disassemble every parts and check inside to inspect wear parts.

Restore motor shaft and stator coil.
Check every defection to satisfy customer's needs.

Paint with antirust coating, and Change lubricant oil.
Every parts are well inspected by the skilled engineers.

Check the performance with the test device after the completion of assembly and ready to delivery to the clients.