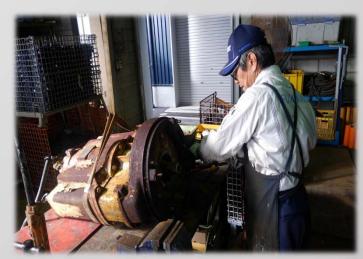

## Maintenance for Sales of the Recondition Pumps

Start with removing the dirt with shot-blast machine.

Disassemble every parts and check inside to inspect wear parts.

Restore motor shaft and stator coil.
Check every defection to satisfy customer's needs.

Paint with antirust coating, and Change lubricant oil.
Every parts are well inspected by the skilled engineers.

Check the performance with the test device after the completion of assembly and ready to delivery to the clients.