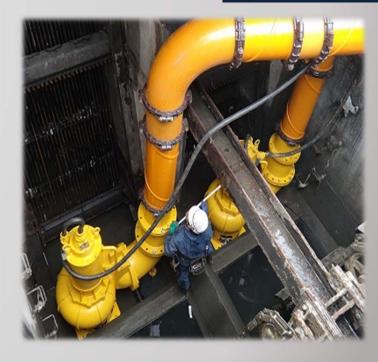

## Maintenance for Sales of the Recondition Pumps

Start with removing the dirt with shot-blast machine.

Disassemble every parts and check inside to inspect wear parts.

Restore motor shaft and stator coil.
Check every defection to satisfy customer's needs.

Paint with antirust coating, and Change lubricant oil.
Every parts are well inspected by the skilled engineers.

Check the performance with the test device after the completion of assembly and ready to delivery to the clients.

FUJIMARU break trough conventional idea of the pumps. By modifying standard pumps and restoring recondition pumps, we inspire new ideas to you.